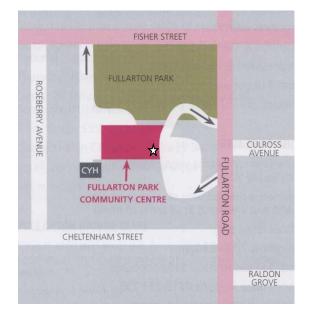

#### **LOCATION & MAP**

#### **Fullarton Park Community Centre**

411 Fullarton Road FULLARTON SA 5063

#### Gallery Space

Gallery is located at the front Left-hand side room within Fullarton Park Community Centre building

(map not to scale, suggestive only)