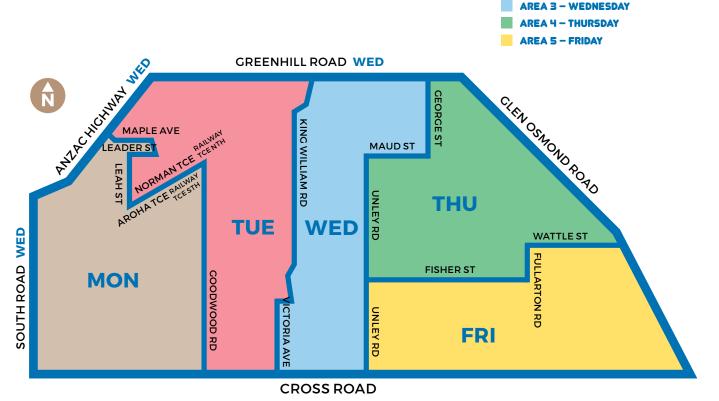

# **COLLECTION DAY MAP**

Use this map to determine your collection day.

AREA 1 - MONDAY

AREA 2 - TUESDAY