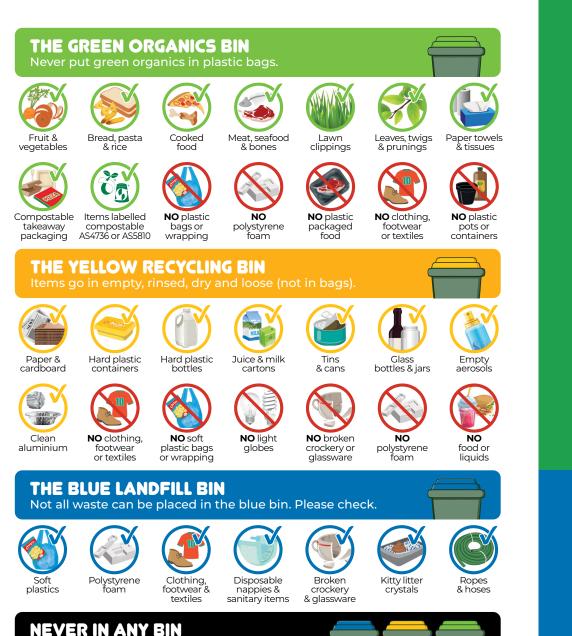

# COLLECT FOOD SCRAPS EASILY **USING YOUR KITCHEN CADDY**

Line the caddy with bags labelled Certified **Compostable AS 4736** and/or AS 5810.

You can also line vour kitchen caddy with newspaper.

After 2-3 days, or when the caddy is full, place collected foodscraps in vour green organics bin.

# TIPS

**EastWaste** 

- A tight-fitting lid on your green organics bin helps keep flies and pests away.
- Place lawn clippings, leaves or shredded paper on food scraps to reduce odours.
- Freeze scraps like seafood and meat until collection day.

### E-WASTE, HAZARDOUS WASTE & BATTERIES

E-waste, hazardous waste and batteries must not be placed in any household bin. For further info search for these items at unley.sa.gov.au

### E-WASTE & POLYSTYRENE

E-waste and clean polystyrene can be disposed of at Council's Depot, 75 King William Rd, Unley. Mondays only. Domestic quantities only.

### **ADDITIONAL BINS**

Residents can lease additional bins subject to approval. Fees apply. Call East Waste 8347 5111 or visit eastwaste.com.au

NO batteries

### NO electronic waste

Search 'hazardous waste' at unley.com.au

NO tyres

NO **NO** building liquid paint materials, dirt or rocks

coolant or motor oil

NO

NO

chemicals or poisons